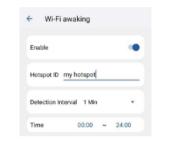

#### Wi-Fi awaken new

Smartphone awakes timelapse camera remotely (within 5m) once hotspot enable.