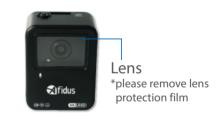

### Afidus Smart Focus Technology™

Exclusive motorized zoom and focus lens, equal to DSLR 16-35mm, the one and only zoom time lapse camera with Wi-Fi APP control.

Super wide angle HFOV 120°