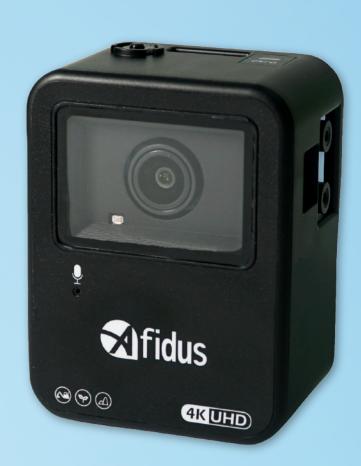

# ATL-800i World No.1 4K Resolution Battery Camera

## Afidus Image Technology™

4K resolution Sony Starvis™ sensor. 3840x2160=8.2MP pixel, 4 times clearance than 1080P.